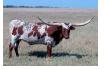

## **Snowflake McFlurry**

 Date of Birth:
 07/29/2019

 Registration 1:
 Cl321443

Breeder: J & J Longhorns
Owner: Sam & Heather Bray

Snowflake is a beautiful long and tall cow with a lot going for her. She continues to color up as she ages and the color she does have is tri color; brown, black, and red. Snowflake has a really nice lateral horn set that rolls back slightly and her tips look like they are starting to twist again. She was measured on her 4th birthday at 78 3/4 and should be 80 in two months or less!

**TTT:** 82.1250 on 01/01/2024

Snowflake McFlurry

Courtesy of Twin Cedars Cattle Company

MM MISS GUNSMOKE SAFARI

http://www.hiredhandsoftware.com