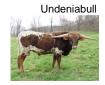

## **Snowflake McFlurry**

 Date of Birth:
 07/29/2019

 Registration 1:
 Cl321443

Breeder: J & J Longhorns
Owner: Sam & Heather Bray

Snowflake is a beautiful long and tall cow with a lot going for her. She continues to color up as she ages and the color she does have is tri color; brown, black, and red. Snowflake has a really nice lateral horn set that rolls back slightly and her tips look like they are starting to twist again. She was measured on her 4th birthday at 78 3/4 and should be 80 in two months or less!

**TTT:** 82.1250 on 01/01/2024

Snowflake McFlurry

Courtesy of Twin Cedars Cattle Company

MM MISS GUNSMOKE SAFARI

http://www.hiredhandsoftware.com