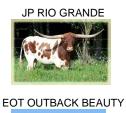

## **Snowflake McFlurry**

 Date of Birth:
 07/29/2019

 Registration 1:
 Cl321443

Breeder: J & J Longhorns
Owner: Sam & Heather Bray

Snowflake is a beautiful long and tall cow with a lot going for her. She continues to color up as she ages and the color she does have is tri color; brown, black, and red. Snowflake has a really nice lateral horn set that rolls back slightly and her tips look like they are starting to twist again. She was measured on her 4th birthday at 78 3/4 and should be 80 in two months or less!

**TTT:** 82.1250 on 01/01/2024

Snowflake McFlurry

Courtesy of Twin Cedars Cattle Company

MM MISS GUNSMOKE SAFARI

http://www.hiredhandsoftware.com