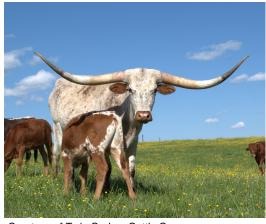

## **Snowflake McFlurry**

 Date of Birth:
 07/29/2019

 Registration 1:
 Cl321443

Breeder: J & J Longhorns
Owner: Sam & Heather Bray

Snowflake is a beautiful long and tall cow with a lot going for her. She continues to color up as she ages and the color she does have is tri color; brown, black, and red. Snowflake has a really nice lateral horn set that rolls back slightly and her tips look like they are starting to twist again. She was measured on her 4th birthday at 78 3/4 and should be 80 in two months or less!

**TTT:** 82.1250 on 01/01/2024

Snowflake McFlurry

Courtesy of Twin Cedars Cattle Company

MM MISS GUNSMOKE SAFARI

http://www.hiredhandsoftware.com