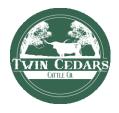

## LF Auzzie's Mini-Me

Date of Birth: Registration 1: Breeder: Owner: 06/02/2016 Cl302359 G6 Longhorns Sam & Heather Bray

Courtesy of Twin Cedars Cattle Company

COACH

LF Auzzie's Mini-Me is a beautiful cow that we fell in love with as soon as we saw her. We purchased her with a beautiful heifer calf at side by WS Geronimo. She is one of my favorites to look out in the pasture and see! She has been a easy keeper for us and she is confirmed bred to HL Higher Ground (Heifer Sexed Semen) for a summer 2023 calf.