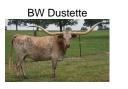

## **M7** Pacific Dusty

Date of Birth: Sale Price: Breeder: Owner:

03/13/2021 \$1,750.00 M7 Longhorns Samuel & Heather Bray

Courtesy of Milestone Cattle Company

M7 Pacific Dusty is a son of the 100 inch Pacific Cowboy 40 bull, which brings in Cowboy Up Chex and PC Pacific Mermaid. His dam is the over 94.5 inch Rio Dustette, which brings in JP Rio Grande and BW Dustette. We leased this bull for a season and were so happy with him that when the opportunity presented itself we purchased him. He has produced some really nice looking progeny for Milestone Cattle Company and we have our first group