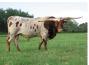

## **M7** Pacific Dusty

Date of Birth: Sale Price: Breeder: Owner:

03/13/2021 \$1,750.00 M7 Longhorns Samuel & Heather Bray

Courtesy of Milestone Cattle Company

M7 Pacific Dusty is a son of the 100 inch Pacific Cowboy 40 bull, which brings in Cowboy Up Chex and PC Pacific Mermaid. His dam is the over 94.5 inch Rio Dustette, which brings in JP Rio Grande and BW Dustette. We leased this bull for a season and were so happy with him that when the opportunity presented itself we purchased him. He has produced some really nice looking progeny for Milestone Cattle Company and we have our first group