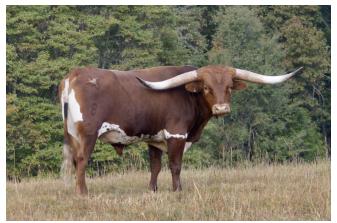

## **M7** Pacific Dusty

Date of Birth: Sale Price: Breeder: Owner:

03/13/2021 \$1,750.00 M7 Longhorns Samuel & Heather Bray

Courtesy of Milestone Cattle Company

M7 Pacific Dusty is a son of the 100 inch Pacific Cowboy 40 bull, which brings in Cowboy Up Chex and PC Pacific Mermaid. His dam is the over 94.5 inch Rio Dustette, which brings in JP Rio Grande and BW Dustette. We leased this bull for a season and were so happy with him that when the opportunity presented itself we purchased him. He has produced some really nice looking progeny for Milestone Cattle Company and we have our first group