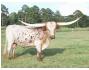

## **M7** Pacific Dusty

Date of Birth: Sale Price: Breeder: Owner:

03/13/2021 \$1,750.00 M7 Longhorns Samuel & Heather Bray

Courtesy of Milestone Cattle Company

M7 Pacific Dusty is a son of the 100 inch Pacific Cowboy 40 bull, which brings in Cowboy Up Chex and PC Pacific Mermaid. His dam is the over 94.5 inch Rio Dustette, which brings in JP Rio Grande and BW Dustette. We leased this bull for a season and were so happy with him that when the opportunity presented itself we purchased him. He has produced some really nice looking progeny for Milestone Cattle Company and we have our first group