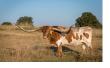

## **M7** Pacific Dusty

Date of Birth: Sale Price: Breeder: Owner:

03/13/2021 \$1,750.00 M7 Longhorns Samuel & Heather Bray

Courtesy of Milestone Cattle Company

M7 Pacific Dusty is a son of the 100 inch Pacific Cowboy 40 bull, which brings in Cowboy Up Chex and PC Pacific Mermaid. His dam is the over 94.5 inch Rio Dustette, which brings in JP Rio Grande and BW Dustette. We leased this bull for a season and were so happy with him that when the opportunity presented itself we purchased him. He has produced some really nice looking progeny for Milestone Cattle Company and we have our first group