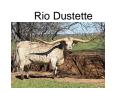

## **M7** Pacific Dusty

Date of Birth: Sale Price: Breeder: Owner:

03/13/2021 \$1,750.00 M7 Longhorns Samuel & Heather Bray

Courtesy of Milestone Cattle Company

M7 Pacific Dusty is a son of the 100 inch Pacific Cowboy 40 bull, which brings in Cowboy Up Chex and PC Pacific Mermaid. His dam is the over 94.5 inch Rio Dustette, which brings in JP Rio Grande and BW Dustette. We leased this bull for a season and were so happy with him that when the opportunity presented itself we purchased him. He has produced some really nice looking progeny for Milestone Cattle Company and we have our first group