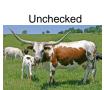

## **DRAGON WATCHER**

Date of Birth: 04/29/2012 Registration 1: CI327308 Sale Price: \$4,500.00

Dickinson Cattle Co. Breeder: Owner: Sam and Heather Bray

Dragon Watcher is a big bodied, fleshy cow with everything going for her. She is a Dickinson Cattle Co. bred cow and an own daughter of Drag Iron. She has the iconic Drag Iron rolling horn set and a ton of total horn. She is a wonderful, attentive mother and great milker with a nice utter. She is a very docile and an easy keeper. Her full sister (1 year younger) sold at the NETLA sale 2023 for \$12,500. She has been exposed to our bull, M7 Pacific