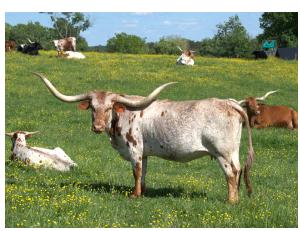

## **DRAGON WATCHER**

Date of Birth: 04/29/2012 Registration 1: CI327308 Sale Price: \$4,500.00

Dickinson Cattle Co. Breeder: Owner: Sam and Heather Bray

Dragon Watcher is a big bodied, fleshy cow with everything going for her. She is a Dickinson Cattle Co. bred cow and an own daughter of Drag Iron. She has the iconic Drag Iron rolling horn set and a ton of total horn. She is a wonderful, attentive mother and great milker with a nice utter. She is a very docile and an easy keeper. Her full sister (1 year younger) sold at the NETLA sale 2023 for \$12,500. She has been exposed to our bull, M7 Pacific

78.0000 on 06/23/2025 TTT:

**DRAGON WATCHER** 

Watch Out!

Courtesy of Twin Cedars Cattle Company

Play The Raffle