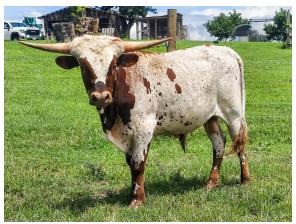

## I'M YOUR HUCKLEBERRY

Date of Birth: **Registration 1:** Sale Price: Breeder: **Owner:** 

04/18/2021 BI102984 \$950.00 Ralph and Christa Simmons Sam and Heather Bray

Courtesy of Twin Cedars Cattle Company

COWBOY TUFF CHEX

SITTIN GIRL

Huge bull calf with an great pedigree, awesome confirmation and promising horn growth. He is a big baby and will let you pet all over him. Such a sweet heart. We are on the fence about keeping this handsome guy and will be watching him closely as he grows. He measured 28 inches at 10 months old and is as big as our 18 month old heifers. Check out his awesome pedigree!