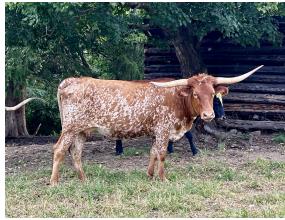

## **IRON FANNIE** Date of Birth: 06/21/2021 **Registration 1:** CI333383 Breeder: John Stockton **Owner:** Samuel and Heather Bray

Courtesy of Twin Cedars Cattle Company

DRAG IRON

JESTER

Iron Fannie is straight out of the Stockton's breeding program. On the top side she has Jest Iron (Drag Iron & Jester) and on the maternal side she is out of Capones Fannie (Capone & Chilly Fannie). This is a whos who of genetics in her pedigree and along with that brings in the twist.