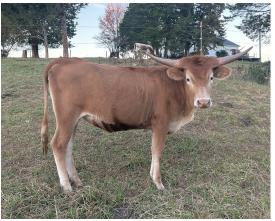

## **TC Hangin' In The Shadows**

| Date of Birth:         |
|------------------------|
| <b>Registration 1:</b> |
| Breeder:               |
| Owner:                 |

set.

TTT:

08/20/2023 Pending Twin Cedars Cattle Co. Samuel & Heather Bray

A heifer calf out of Shadow's Susan and sired by MC

Courtesy of Twin Cedars Cattle Company

Hangin' Tuff. This breeding should give this calf the potential to be very large framed with a nice lateral horn COWBOY CHEX COWBOY TUFF CHEX **BL RIO CATCHIT** 48.0000 on 06/23/2025 CV COWBOY CASANOVA M.C. HANGIN' TUFF M.C. ROZALYN M.C. Rosebud TC Hangin' In The Shadows **RIO SILHOUETTE CHEX** SILHOUETTE'S SHADOW CTR NACHO COLOR Shadow's Susan KING WHISPER EL WHISPER'S SUSAN WD SUSAN B