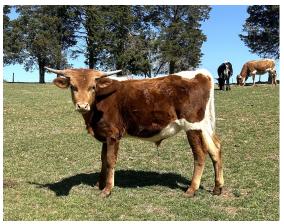

## **Hang Tight Honey**

Date of Birth: 05/15/2024 Registration 1: Pending

Breeder: M & M Cattle Company Owner: Samuel & Heather Bray

Beefy little bull that is starting to brindle. His sire is an exciting young bull KCCI Hangin On 2 U, an own son of MC Hangin Tuff, and is 94.5 inches TTT at 3.5 years old. His dam is a great all around tri-colored cow and a good milker. We like how this little bull is growing with his straight back and beefy hip. We are watching him closely as a junior herd sire prospect.